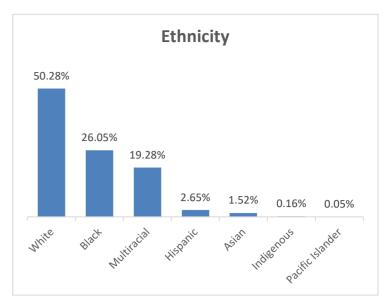

# Enrollment Summary 2/10/2023

| NA - dal          | 172              |
|-------------------|------------------|
| Model Comm Based  | 173              |
| ECSE              | 10<br>32         |
| Evaluation        | 21               |
| GSRP              | 95               |
| Headstart         | 15               |
| Bishop            | 484              |
| K                 | 98               |
| 1                 | 75               |
| 2                 | 78               |
| 3                 | 90               |
| 4<br>5            | 71<br>72         |
| 5<br>Brick        | 495              |
| K                 | 104              |
| 1                 | 74               |
| 2                 | 86               |
| 3                 | 77               |
| 4                 | 76               |
| 5                 | 78               |
| Childs            | 504              |
| K                 | 95               |
| 1                 | 75               |
| 2                 | 96<br>79         |
| 4                 | 80               |
| 5                 | 79               |
| LMS               | 79<br><b>735</b> |
| 6                 | 253              |
| 7                 | 222              |
| 8                 | 260              |
| LHS               | 895              |
| 9                 | 244              |
| 10                | 247              |
| 11                | 201              |
| 12                | 203              |
| LCS VA            | 134              |
| 1                 | 2<br>7           |
| 2                 | 3                |
| 3                 | 4                |
| 4                 | 5                |
| 5                 | 7                |
| 6                 | 5                |
| 7                 | 12               |
| 8                 | 12               |
| 9                 | 13               |
| 10<br>11          | 29<br>23         |
| 12                | 12               |
| Progress Park     | 7                |
| 5                 | 1                |
| 9                 | 5                |
| 10                | 1                |
| ECA               | 108              |
| 9                 | 26               |
| 10                | 18               |
| 11<br>12          | 35<br>29         |
| WAVE              | 29<br><b>93</b>  |
| 9                 | 6                |
| 10                | 13               |
| 11                | 27               |
| 12                | 47               |
| WIHI              | 62               |
| 9                 | 12               |
| 10                | 19               |
| 11                | 5                |
| 12<br>Duu         | 26<br><b>2</b>   |
| <b>DHH</b> 3      | 1                |
| 8                 | 1                |
| YAP               | 1                |
|                   |                  |
| 12                | 1                |
| 12<br>Grand Total | 3693             |