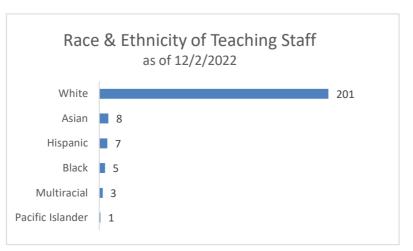

|
| 8                 | 1                |
| YAP               | 1                |
|                   |                  |
| 12                | 1                |
| 12<br>Grand Total | 3693             |





| 5-Year Enrollment Trend |         |
|-------------------------|---------|
|                         | FTE     |
| Spring 2018 FTE         | 3749.37 |
| Fall 2018 FTE           | 3689.54 |
| Spring 2019 FTE         | 3680.18 |
| Fall 2019 FTE           | 3768.72 |
| Spring 2020             | 3767.50 |
| Fall 2020 FTE           | 3552.61 |
| Spring 2021 FTE         | 3533.67 |
| Fall 2021 FTE           | 3557.53 |
| Spring 2022 FTE         | 3514.23 |
| Fall 2022 FTE           | 3536.89 |
| Headcount 2/10/2023     | 3552.00 |

\*GSRP/Headstart Counted Separately

















8970 Whittaker Road, Ypsilanti, Michigan 48197 www.lincolnk12.org

## Board Executive Committee Meeting Agenda Monday February 6, 2023 Pittman Room at 5:30pm

Jennifer Czachorski, Jennifer LaBombarbe, Matt Bentley, Ty Smith, Karensa Smith, Adam Blaylock and Robert Jansen

- 1. Call to order -at 5:42 pm
- 2. Public Comment-no Public Comment
- 3. New Business
  - a. Board of Education Consent Agenda February 13, 2023-Student Services moved to April 10, 2023 and added ESSER III Meaningful Consultation and Public Act 482021 Section 98 B Plan
  - b. Staff Survey- Send of staff survey in March

#### 4. Old Business

- a. Facilities LAB lighting, parking, equipment
- Committees Update-All Board Committees will be developing Committee definition statements and expectations. These will be pos