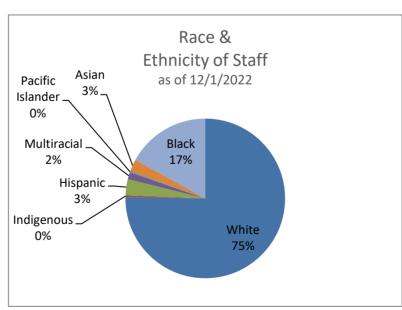

|
| 8                 | 1                |
| YAP               | 1                |
|                   |                  |
| 12                | 1                |
| 12<br>Grand Total | 3693             |





| 5-Year Enrollment Trend |         |
|-------------------------|---------|
|                         | FTE     |
| Spring 2018 FTE         | 3749.37 |
| Fall 2018 FTE           | 3689.54 |
| Spring 2019 FTE         | 3680.18 |
| Fall 2019 FTE           | 3768.72 |
| Spring 2020             | 3767.50 |
| Fall 2020 FTE           | 3552.61 |
| Spring 2021 FTE         | 3533.67 |
| Fall 2021 FTE           | 3557.53 |
| Spring 2022 FTE         | 3514.23 |
| Fall 2022 FTE           | 3536.89 |
| Headcount 2/10/2023     | 3552.00 |

\*GSRP/Headstart Counted Separately

















8970 Whittaker Road, Ypsilanti, Michigan 48197 www.lincolnk12.org

## Board Executive Committee Meeting Agenda Monday February 6, 2023 Pittman Room at 5:30pm

Jennifer Czachorski, Jennifer LaBombarbe, Matt Bentley, Ty Smith, Karensa Smith, Adam Blaylock and Robert Jansen

- 1. Call to order -at 5:42 pm
- 2. Public Comment-no Public Comment
- 3. New Business
  - a. Board of Education Consent Agenda February 13, 2023-Student Services moved to April 10, 2023 and added ESSER III Meaningful Consultation and Public Act 482021 Section 98 B Plan
  - b. Staff Survey- Send of staff survey in March

#### 4. Old Business

- a. Facilities LAB lighting, parking, equipment
- Committees Update-All Board Committees will be developing Committee definition statements and expectations. These will be