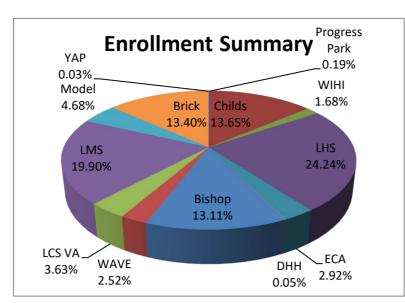

# Enrollment Summary 2/10/2023

| NA - dal          | 172              |
|-------------------|------------------|
| Model Comm Based  | 173              |
| ECSE              | 10<br>32         |
| Evaluation        | 21               |
| GSRP              | 95               |
| Headstart         | 15               |
| Bishop            | 484              |
| K                 | 98               |
| 1                 | 75               |
| 2                 | 78               |
| 3                 | 90               |
| 4<br>5            | 71<br>72         |
| 5<br>Brick        | 495              |
| K                 | 104              |
| 1                 | 74               |
| 2                 | 86               |
| 3                 | 77               |
| 4                 | 76               |
| 5                 | 78               |
| Childs            | 504              |
| K                 | 95               |
| 1                 | 75               |
| 2                 | 96<br>79         |
| 4                 | 80               |
| 5                 | 79               |
| LMS               | 79<br><b>735</b> |
| 6                 | 253              |
| 7                 | 222              |
| 8                 | 260              |
| LHS               | 895              |
| 9                 | 244              |
| 10                | 247              |
| 11                | 201              |
| 12                | 203              |
| LCS VA            | 134              |
| 1                 | 2<br>7           |
| 2                 | 3                |
| 3                 | 4                |
| 4                 | 5                |
| 5                 | 7                |
| 6                 | 5                |
| 7                 | 12               |
| 8                 | 12               |
| 9                 | 13               |
| 10<br>11          | 29<br>23         |
| 12                | 12               |
| Progress Park     | 7                |
| 5                 | 1                |
| 9                 | 5                |
| 10                | 1                |
| ECA               | 108              |
| 9                 | 26               |
| 10                | 18               |
| 11<br>12          | 35<br>29         |
| WAVE              | 29<br><b>93</b>  |
| 9                 | 6                |
| 10                | 13               |
| 11                | 27               |
| 12                | 47               |
| WIHI              | 62               |
| 9                 | 12               |
| 10                | 19               |
| 11                | 5                |
| 12<br>Duu         | 26<br><b>2</b>   |
| <b>DHH</b> 3      | 1                |
| 8                 | 1                |
| YAP               | 1                |
|                   |                  |
| 12                | 1                |
| 12<br>Grand Total | 3693             |