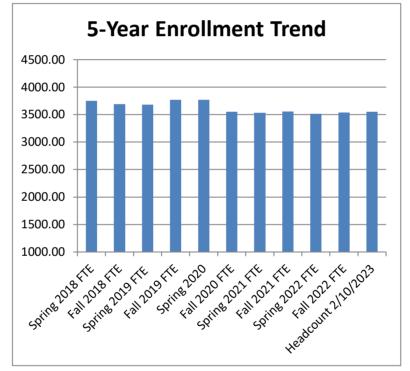

| 5-Year Enrollment Trend |         |
|-------------------------|---------|
|                         | FTE     |
| Spring 2018 FTE         | 3749.37 |
| Fall 2018 FTE           | 3689.54 |
| Spring 2019 FTE         | 3680.18 |
| Fall 2019 FTE           | 3768.72 |
| Spring 2020             | 3767.50 |
| Fall 2020 FTE           | 3552.61 |
| Spring 2021 FTE         | 3533.67 |
| Fall 2021 FTE           | 3557.53 |
| Spring 2022 FTE         | 3514.23 |
| Fall 2022 FTE           | 3536.89 |
| Headcount 2/10/2023     | 3552.00 |