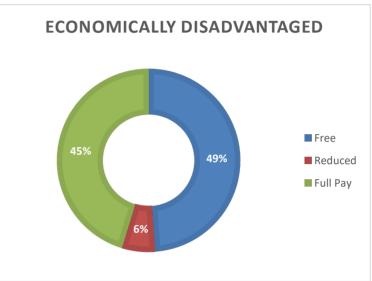

# Enrollment Summary 2/10/2023

| NA - dal          | 172              |
|-------------------|------------------|
| Model Comm Based  | 173              |
| ECSE              | 10<br>32         |
| Evaluation        | 21               |
| GSRP              | 95               |
| Headstart         | 15               |
| Bishop            | 484              |
| K                 | 98               |
| 1                 | 75               |
| 2                 | 78               |
| 3                 | 90               |
| 4<br>5            | 71<br>72         |
| 5<br>Brick        | 495              |
| K                 | 104              |
| 1                 | 74               |
| 2                 | 86               |
| 3                 | 77               |
| 4                 | 76               |
| 5                 | 78               |
| Childs            | 504              |
| K                 | 95               |
| 1                 | 75               |
| 2                 | 96<br>79         |
| 4                 | 80               |
| 5                 | 79               |
| LMS               | 79<br><b>735</b> |
| 6                 | 253              |
| 7                 | 222              |
| 8                 | 260              |
| LHS               | 895              |
| 9                 | 244              |
| 10                | 247              |
| 11                | 201              |
| 12                | 203              |
| LCS VA            | 134              |
| 1                 | 2<br>7           |
| 2                 | 3                |
| 3                 | 4                |
| 4                 | 5                |
| 5                 | 7                |
| 6                 | 5                |
| 7                 | 12               |
| 8                 | 12               |
| 9                 | 13               |
| 10<br>11          | 29<br>23         |
| 12                | 12               |
| Progress Park     | 7                |
| 5                 | 1                |
| 9                 | 5                |
| 10                | 1                |
| ECA               | 108              |
| 9                 | 26               |
| 10                | 18               |
| 11<br>12          | 35<br>29         |
| WAVE              | 29<br><b>93</b>  |
| 9                 | 6                |
| 10                | 13               |
| 11                | 27               |
| 12                | 47               |
| WIHI              | 62               |
| 9                 | 12               |
| 10                | 19               |
| 11                | 5                |
| 12<br>Duu         | 26<br><b>2</b>   |
| <b>DHH</b> 3      | 1                |
| 8                 | 1                |
| YAP               | 1                |
|                   |                  |
| 12                | 1                |
| 12<br>Grand Total | 3693             |