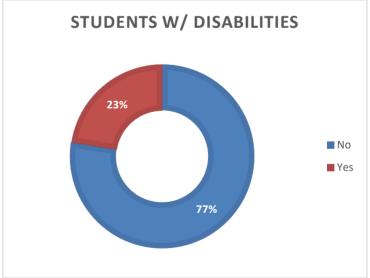

|
| 8                 | 1                |
| YAP               | 1                |
|                   |                  |
| 12                | 1                |
| 12<br>Grand Total | 3693             |





| 5-Year Enrollment Trend |         |
|-------------------------|---------|
|                         | FTE     |
| Spring 2018 FTE         | 3749.37 |
| Fall 2018 FTE           | 3689.54 |
| Spring 2019 FTE         | 3680.18 |
| Fall 2019 FTE           | 3768.72 |
| Spring 2020             | 3767.50 |
| Fall 2020 FTE           | 3552.61 |
| Spring 2021 FTE         | 3533.67 |
| Fall 2021 FTE           | 3557.53 |
| Spring 2022 FTE         | 3514.23 |
| Fall 2022 FTE           | 3536.89 |
| Headcount 2/10/2023     | 3552.00 |

\*GSRP/Headstart Counted Separately

















8970 Whittaker Road, Ypsilanti, Michigan 48197 www.lincolnk12.org

## Board Executive Committee Meeting Agenda Monday February 6, 2023 Pittman Room at 5:30pm

Jennifer Czachorski, Jennifer LaBombarbe, Matt Bentley, Ty Smith, Karensa Smith, Adam Blaylock and Robert Jansen

- 1. Call to order -at 5:42 pm
- 2. Public Comment-no Public Comment
- 3. New Business
  - a. Board of Education Consent Agenda February 13, 2023-Student Services moved to April 10, 2023 and added ESSER III Meaningful Consultation and Public Act 482021 Section 98 B Plan
  - b. Staff Survey- Send of staff survey in March

#### 4. Old Business

- a. Facilities LAB lighting, parking, equipment
- Committees Update-All Board Committees will be developing Committee definition statements and expectations. These will be p