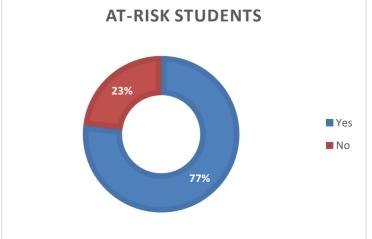

|
| 8                 | 1                |
| YAP               | 1                |
|                   |                  |
| 12                | 1                |
| 12<br>Grand Total | 3693             |





| 5-Year Enrollment Trend |         |
|-------------------------|---------|
|                         | FTE     |
| Spring 2018 FTE         | 3749.37 |
| Fall 2018 FTE           | 3689.54 |
| Spring 2019 FTE         | 3680.18 |
| Fall 2019 FTE           | 3768.72 |
| Spring 2020             | 3767.50 |
| Fall 2020 FTE           | 3552.61 |
| Spring 2021 FTE         | 3533.67 |
| Fall 2021 FTE           | 3557.53 |
| Spring 2022 FTE         | 3514.23 |
| Fall 2022 FTE           | 3536.89 |
| Headcount 2/10/2023     | 3552.00 |

\*GSRP/Headstart Counted Separately

















8970 Whittaker Road, Ypsilanti, Michigan 48197 www.lincolnk12.org

## Board Executive Committee Meeting Agenda Monday February 6, 2023 Pittman Room at 5:30pm

Jennifer Czachorski, Jennifer LaBombarbe, Matt Bentley, Ty Smith, Karensa Smith, Adam Blaylock and Robert Jansen

- 1. Call to order -at 5:42 pm
- 2. Public Comment-no Public Comment
- 3. New Business
  - a. Board of Education Consent Agenda February 13, 2023-Student Services moved to April 10, 2023 and added ESSER III Meaningful Consultation and Public Act 482021 Section 98 B Plan
  - b. Staff Survey- Send of staff survey in March

#### 4. Old Business

- a. Facilities LAB lighting, parking, equipment
- Committees Update-All Board Committees will be developing Committee definition statements and expectations. These will be poste