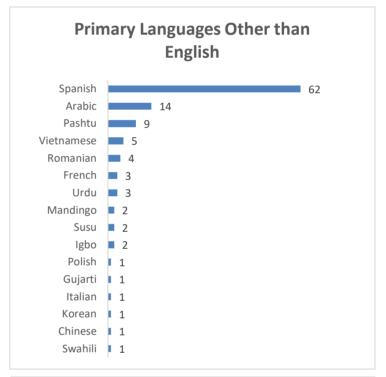

|
| 8                 | 1                |
| YAP               | 1                |
|                   |                  |
| 12                | 1                |
| 12<br>Grand Total | 3693             |





| 5-Year Enrollment Trend |         |
|-------------------------|---------|
|                         | FTE     |
| Spring 2018 FTE         | 3749.37 |
| Fall 2018 FTE           | 3689.54 |
| Spring 2019 FTE         | 3680.18 |
| Fall 2019 FTE           | 3768.72 |
| Spring 2020             | 3767.50 |
| Fall 2020 FTE           | 3552.61 |
| Spring 2021 FTE         | 3533.67 |
| Fall 2021 FTE           | 3557.53 |
| Spring 2022 FTE         | 3514.23 |
| Fall 2022 FTE           | 3536.89 |
| Headcount 2/10/2023     | 3552.00 |

\*GSRP/Headstart Counted Separately

















8970 Whittaker Road, Ypsilanti, Michigan 48197 www.lincolnk12.org

## Board Executive Committee Meeting Agenda Monday February 6, 2023 Pittman Room at 5:30pm

Jennifer Czachorski, Jennifer LaBombarbe, Matt Bentley, Ty Smith, Karensa Smith, Adam Blaylock and Robert Jansen

- 1. Call to order -at 5:42 pm
- 2. Public Comment-no Public Comment
- 3. New Business
  - a. Board of Education Consent Agenda February 13, 2023-Student Services moved to April 10, 2023 and added ESSER III Meaningful Consultation and Public Act 482021 Section 98 B Plan
  - b. Staff Survey- Send of staff survey in March

#### 4. Old Business

- a. Facilities LAB lighting, parking, equipment
- Committees Update-All Board Committees will be developing Committee definition statements and expectations. These will