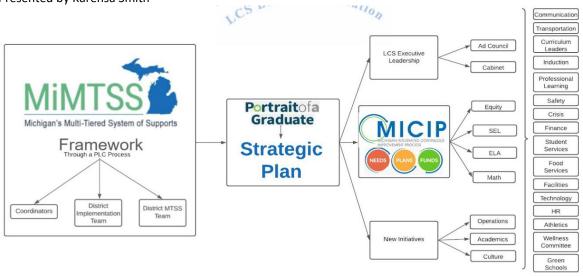

## 5.3 Curriculum & Instruction Presentation Presented by Karensa Smith

#### Our work thus far includes:

- District Capacity Assessment
- Developing effective and efficient team meeting structures
- Research-supported practices for high-quality implementation
- Developing a high-quality process for recruiting and selecting staff to support the implementation of MTSS
- Developing processes and procedures to ensure staff have access to high-quality professional learning for MTSS
- Started the process for discipline/behavior implementation through PBIS
- Created a SLT for the 2 building in the first cohort.
- Goal: Discipline, behavior, ODR process for the fall

## MICIP (Michigan Integrated Continuous

Improvement Process)

Based on our sub-committee leads attending the MICIP Conference in October, we have modified our entire plan to be more in alignment with our work and needs. The new plan will include two goals:

- MTSS Academic
  - o Equity; Sub-committee lead is Andrea Adams
  - O ELA (English Language Arts); Sub-committee lead is Amy Baxter
  - o Math; Sub-committee lead is Jennifer Pocock
- MTSS Affective
  - o Equity; Sub-committee lead is Andrea Adams
  - o SEL (Social-Emotional Learning); Sub-committee leads are Sarak Kraemer and Puja Mullins

## Curriculum and Instruction

Our revised MICIP plan aligns with what we are doing as a district in terms of curriculum, instruction, and assessment.

- PLC process
- Guaranteed and Viable Curriculum
  - o Essential Standard guide template
- Identifying and supporting students through Tier II and III interventions and supports
- Utilizing data to extend student learning

- Implement core CASEL competencies
- Positive Behavior Intervention Support
- Professional Learning

#### **Induction Program**

- The Induction Design Team revised the mentor/mentee expectation packets last spring
- Staff wanting to be a mentor completed an application form
- New and experienced mentors are receiving ongoing training through our consultant with Just Ask Publications
- All staff identified as needing a mentor have been assigned a mentor
- Mentors meet regularly with their mentee following the expectations