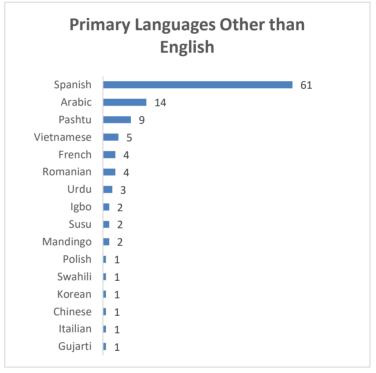

|





| 5-Year Enrollment Trend            |         |
|------------------------------------|---------|
|                                    | FTE     |
| Spring 2018 FTE                    | 3749.37 |
| Fall 2018 FTE                      | 3689.54 |
| Spring 2019 FTE                    | 3680.18 |
| Fall 2019 FTE                      | 3768.72 |
| Spring 2020                        | 3767.50 |
| Fall 2020 FTE                      | 3552.61 |
| Spring 2021 FTE                    | 3533.67 |
| Fall 2021 FTE                      | 3557.53 |
| Spring 2022 FTE                    | 3514.23 |
| Fall 2022 FTE                      | 3538.49 |
| Spring 2023 FTE (unaudited)        | 3526.31 |
| Headcount 4/6/2023                 | 3554.00 |
| *GSRP/Headstart Counted Separately |         |

















8970 Whittaker Road, Ypsilanti, Michigan 48197 www.lincolnk12.org

### Board Executive Committee Meeting Agenda Monday March 6, 2023 Pittman Room at 5:30pm

Jennifer LaBombarbe, Matt Bentley, Ty Smith, Karensa Smith, Adam Blaylock and Robert Jansen

- 1. Call to order -at 5:30 pm
- 2. Public Comment-no Public Comment
- 3. New Business
  - a. Board of Education Consent Agenda March 14, 2023-approved
  - b. Boosters/Concessions- Mr Jansen will contact Chris Westfall about spring concessions and the use of the new building. Mr. Jansen will find out the history of boosters.
- 4. Old Business
  - a. Superintendent Renewal-to be on the agenda Mar 14, 2023 for action
  - b. Committees Update-Committees working on definitions and duties of each committee.
- 5. Superintendent Updates