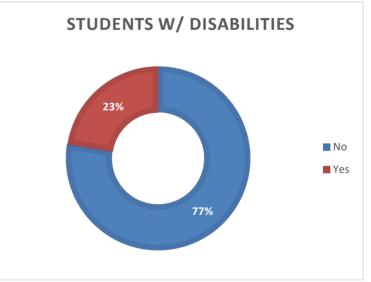

|





| 5-Year Enrollment Trend            |         |
|------------------------------------|---------|
|                                    | FTE     |
| Spring 2018 FTE                    | 3749.37 |
| Fall 2018 FTE                      | 3689.54 |
| Spring 2019 FTE                    | 3680.18 |
| Fall 2019 FTE                      | 3768.72 |
| Spring 2020                        | 3767.50 |
| Fall 2020 FTE                      | 3552.61 |
| Spring 2021 FTE                    | 3533.67 |
| Fall 2021 FTE                      | 3557.53 |
| Spring 2022 FTE                    | 3514.23 |
| Fall 2022 FTE                      | 3538.49 |
| Spring 2023 FTE (unaudited)        | 3526.31 |
| Headcount 4/6/2023                 | 3554.00 |
| *GSRP/Headstart Counted Separately |         |

















8970 Whittaker Road, Ypsilanti, Michigan 48197 www.lincolnk12.org

### Board Executive Committee Meeting Agenda Monday March 6, 2023 Pittman Room at 5:30pm

Jennifer LaBombarbe, Matt Bentley, Ty Smith, Karensa Smith, Adam Blaylock and Robert Jansen

- 1. Call to order -at 5:30 pm
- 2. Public Comment-no Public Comment
- 3. New Business
  - a. Board of Education Consent Agenda March 14, 2023-approved
  - b. Boosters/Concessions- Mr Jansen will contact Chris Westfall about spring concessions and the use of the new building. Mr. Jansen will find out the history of boosters.
- 4. Old Business
  - a. Superintendent Renewal-to be on the agenda Mar 14, 2023 for action
  - b. Committees Update-Committees working on definitions and duties of each committee.
- 5. Superintendent Updates
  - a.