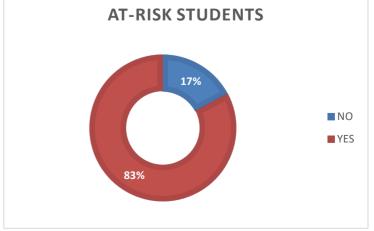

| 5-Year Enrollment Trend            |         |
|------------------------------------|---------|
|                                    | FTE     |
| Spring 2018 FTE                    | 3749.37 |
| Fall 2018 FTE                      | 3689.54 |
| Spring 2019 FTE                    | 3680.18 |
| Fall 2019 FTE                      | 3768.72 |
| Spring 2020                        | 3767.50 |
| Fall 2020 FTE                      | 3552.61 |
| Spring 2021 FTE                    | 3533.67 |
| Fall 2021 FTE                      | 3557.53 |
| Spring 2022 FTE                    | 3514.23 |
| Fall 2022 FTE                      | 3538.49 |
| Spring 2023 FTE (unaudited)        | 3526.31 |
| Headcount 4/6/2023                 | 3554.00 |
| *GSRP/Headstart Counted Separately |         |

















8970 Whittaker Road, Ypsilanti, Michigan 48197 www.lincolnk12.org

### Board Executive Committee Meeting Agenda Monday March 6, 2023 Pittman Room at 5:30pm

Jennifer LaBombarbe, Matt Bentley, Ty Smith, Karensa Smith, Adam Blaylock and Robert Jansen

- 1. Call to order -at 5:30 pm
- 2. Public Comment-no Public Comment
- 3. New Business
  - a. Board of Education Consent Agenda March 14, 2023-approved
  - b. Boosters/Concessions- Mr Jansen will contact Chris Westfall about spring concessions and the use of the new building. Mr. Jansen will find out the history of boosters.
- 4. Old Business
  - a. Superintendent Renewal-to be on the agenda Mar 14, 2023 for action
  - b. Committees Update-Committees working on definitions and duties of each committee.
- 5. Superintendent Updates
  - a. Str