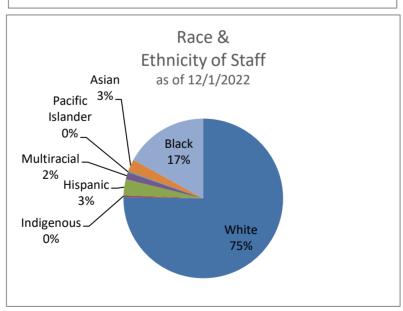

|





| 5-Year Enrollment Trend            |         |
|------------------------------------|---------|
|                                    | FTE     |
| Spring 2018 FTE                    | 3749.37 |
| Fall 2018 FTE                      | 3689.54 |
| Spring 2019 FTE                    | 3680.18 |
| Fall 2019 FTE                      | 3768.72 |
| Spring 2020                        | 3767.50 |
| Fall 2020 FTE                      | 3552.61 |
| Spring 2021 FTE                    | 3533.67 |
| Fall 2021 FTE                      | 3557.53 |
| Spring 2022 FTE                    | 3514.23 |
| Fall 2022 FTE                      | 3538.49 |
| Spring 2023 FTE (unaudited)        | 3526.31 |
| Headcount 4/6/2023                 | 3554.00 |
| *GSRP/Headstart Counted Separately |         |

















8970 Whittaker Road, Ypsilanti, Michigan 48197 www.lincolnk12.org

### Board Executive Committee Meeting Agenda Monday March 6, 2023 Pittman Room at 5:30pm

Jennifer LaBombarbe, Matt Bentley, Ty Smith, Karensa Smith, Adam Blaylock and Robert Jansen

- 1. Call to order -at 5:30 pm
- 2. Public Comment-no Public Comment
- 3. New Business
  - a. Board of Education Consent Agenda March 14, 2023-approved
  - b. Boosters/Concessions- Mr Jansen will contact Chris Westfall about spring concessions and the use of the new building. Mr. Jansen will find out the history of boosters.
- 4. Old Business
  - a. Superintendent Renewal-to be on the agenda Mar 14, 2023 for action
  - b. Committees Update-Committees working on definitions and duties of each committee.
- 5. Superintendent Updates
  -