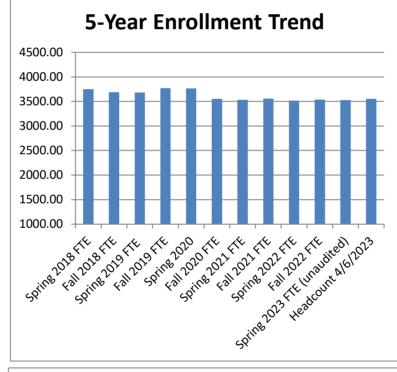

### 8.0 SUPERINTENDENT AND STAFF REPORTS/CORRESPONDENCE

- 8.1 Superintendent's Report
- 8.2 Curriculum & Instruction Report

- 8.3 Finance Report
  - 8.3.1 March 2023 Food Service Report
    Board report included in Board packet.
  - 8.3.2 March 2023 Enrollment Report
    Board report included in Board packet.