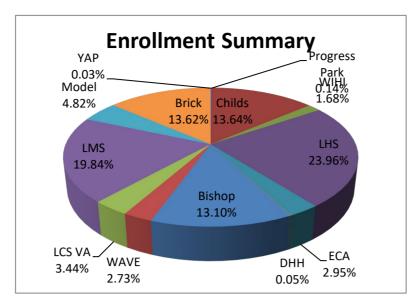

### 8.0 SUPERINTENDENT AND STAFF REPORTS/CORRESPONDENCE

- 8.1 Superintendent's Report
- 8.2 Curriculum & Instruction Report

- 8.3 Finance Report
  - 8.3.1 March 2023 Food Service Report
    Board report included in Board packet.
  - 8.3.2 March 2023 Enrollment Report
    Board report included in Board packet.