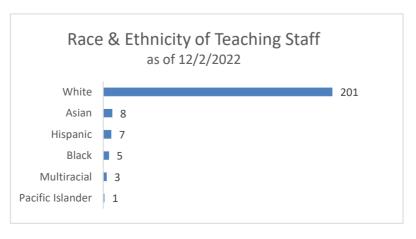

| 5-Year Enrollment Trend            |         |
|------------------------------------|---------|
|                                    | FTE     |
| Spring 2018 FTE                    | 3749.37 |
| Fall 2018 FTE                      | 3689.54 |
| Spring 2019 FTE                    | 3680.18 |
| Fall 2019 FTE                      | 3768.72 |
| Spring 2020                        | 3767.50 |
| Fall 2020 FTE                      | 3552.61 |
| Spring 2021 FTE                    | 3533.67 |
| Fall 2021 FTE                      | 3557.53 |
| Spring 2022 FTE                    | 3514.23 |
| Fall 2022 FTE                      | 3538.49 |
| Spring 2023 FTE (unaudited)        | 3526.31 |
| Headcount 4/6/2023                 | 3554.00 |
| *GSRP/Headstart Counted Separately |         |

















8970 Whittaker Road, Ypsilanti, Michigan 48197 www.lincolnk12.org

### Board Executive Committee Meeting Agenda Monday March 6, 2023 Pittman Room at 5:30pm

Jennifer LaBombarbe, Matt Bentley, Ty Smith, Karensa Smith, Adam Blaylock and Robert Jansen

- 1. Call to order -at 5:30 pm
- 2. Public Comment-no Public Comment
- 3. New Business
  - a. Board of Education Consent Agenda March 14, 2023-approved
  - b. Boosters/Concessions- Mr Jansen will contact Chris Westfall about spring concessions and the use of the new building. Mr. Jansen will find out the history of boosters.
- 4. Old Business
  - a. Superintendent Renewal-to be on the agenda Mar 14, 2023 for action
  - b. Committees Update-Committees working on definitions and duties of each committee.
- 5. Superintendent Updates
  - a. S