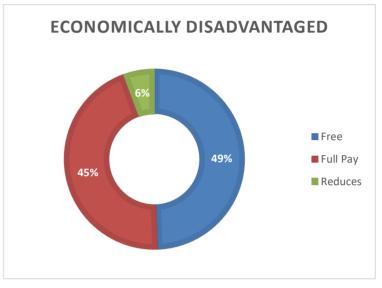

### 8.0 SUPERINTENDENT AND STAFF REPORTS/CORRESPONDENCE

- 8.1 Superintendent's Report
- 8.2 Curriculum & Instruction Report

- 8.3 Finance Report
  - 8.3.1 March 2023 Food Service Report
    Board report included in Board packet.
  - 8.3.2 March 2023 Enrollment Report
    Board report included in Board packet.