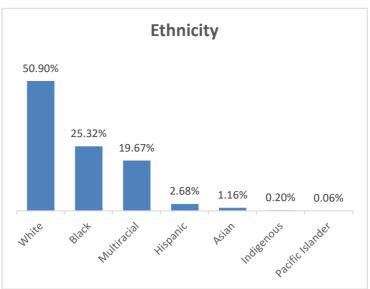

Race & Ethnicity of Teaching Staff
as of 6/30/2023

White
Asian 7
Black 5
Hispanic 4
Multiracial 3
Pacific Islander 1