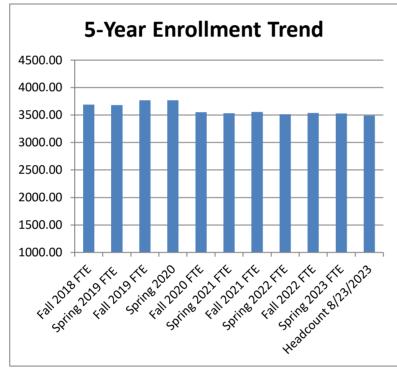

#### 5-Year Enrollment Trend

|                                    | FTE     |
|------------------------------------|---------|
| Fall 2018 FTE                      | 3689.54 |
| Spring 2019 FTE                    | 3680.18 |
| Fall 2019 FTE                      | 3768.72 |
| Spring 2020                        | 3767.50 |
| Fall 2020 FTE                      | 3552.61 |
| Spring 2021 FTE                    | 3533.67 |
| Fall 2021 FTE                      | 3557.53 |
| Spring 2022 FTE                    | 3514.23 |
| Fall 2022 FTE                      | 3538.49 |
| Spring 2023 FTE                    | 3527.13 |
| Headcount 8/23/2023                | 3490.00 |
| *GSRP/Headstart Counted Separately | ·       |