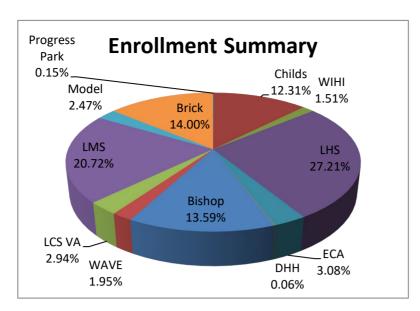

## Enrollment Summary 8/23/2023

| Model                | 51               |
|----------------------|------------------|
| ECSE                 | 32               |
| Evaluation           | 7                |
| Comm Based<br>Bishop | 12<br><b>467</b> |
| K                    | 84               |
| 1                    | 77               |
| 2                    | 69               |
| 3                    | 78               |
| 4                    | 88               |
| 5<br>Builds          | 71               |
| Brick<br>K           | <b>496</b><br>86 |
| 1                    | 87               |
| 2                    | 72               |
| 3                    | 96               |
| 4                    | 75               |
| 5                    | 80               |
| Childs               | 493              |
| K                    | 88               |
| 1<br>2               | 73<br>72         |
| 3                    | 72<br>96         |
| 4                    | 82               |
| 5                    | 82               |
| LMS                  | 712              |
| 6                    | 239              |
| 7                    | 249              |
| 8                    | 224              |
| LHS                  | 935              |
| 9                    | 252              |
| 10<br>11             | 230<br>255       |
| 12                   | 198              |
| LCS VA               | 102              |
| K                    | 2                |
| 1                    | 1                |
| 2                    | 7                |
| 3<br>5               | 4<br>5           |
| 6                    | 5<br>5           |
| 7                    | 6                |
| 8                    | 9                |
| 9                    | 4                |
| 10                   | 14               |
| 11                   | 23               |
| 12                   | 22               |
| Progress Park        | <b>5</b>         |
| 10<br><b>ECA</b>     | 106              |
| 9                    | 14               |
| 10                   | 27               |
| 11                   | 20               |
| 12                   | 45               |
| WAVE                 | 88               |
| 10                   | 21               |
| 11<br>12             | 14<br>53         |
| WIHI                 | 52               |
| 9                    | 8                |
| 10                   | 12               |
| 11                   | 19               |
| 12                   | 13               |
| DHH                  | 2                |
| 4<br>9               | 1<br>1           |
| Grand Total          | 3509             |
|                      |                  |