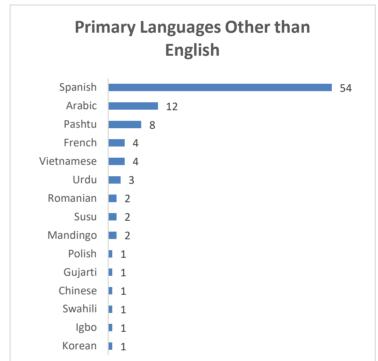

| 3509             |
|                      |                  |





#### 5-Year Enrollment Trend

|                                    | FTE     |
|------------------------------------|---------|
| Fall 2018 FTE                      | 3689.54 |
| Spring 2019 FTE                    | 3680.18 |
| Fall 2019 FTE                      | 3768.72 |
| Spring 2020                        | 3767.50 |
| Fall 2020 FTE                      | 3552.61 |
| Spring 2021 FTE                    | 3533.67 |
| Fall 2021 FTE                      | 3557.53 |
| Spring 2022 FTE                    | 3514.23 |
| Fall 2022 FTE                      | 3538.49 |
| Spring 2023 FTE                    | 3527.13 |
| Headcount 8/23/2023                | 3490.00 |
| *GSRP/Headstart Counted Separately | ·       |













Race & Ethnicity of Teaching Staff
as of 6/30/2023

White
Asian 7
Black 5
Hispanic 4
Multiracial 3
Pacific Islander 1



#### 8970 Whittaker Road, Ypsilanti, Michigan 48197 www.lincolnk12.org

#### Board Executive Committee Meeting Agenda Monday August 7, 2023 Pittman Room at 5:30pm

Jennifer Czachorski, Jennifer LaBombarbe, Matt Bentley, Ty Smith, Karensa Smith, Adam Blaylock and Robert Jansen

- 1. Call to order at 5:30 pm
- 2. Public Comment-no Public Comment
- 3. New Business
  - a. Ryan Rowe-presentation on the possibilities at Bessie Hoffman. He will present to the full Board at the August 14, 2023 Regular meeting.
  - b. Board of Education Consent Agenda August 14, 2023-approved

#### 4. Old Business

- a. Staffing update 23/24 school year-staffing is looking good for the star