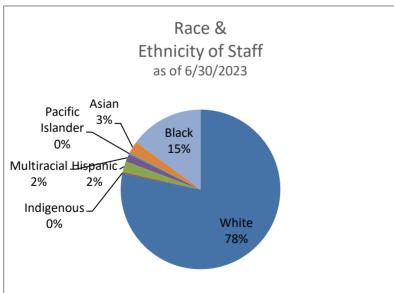

Race & Ethnicity of Teaching Staff
as of 6/30/2023

White
Asian 7
Black 5
Hispanic 4
Multiracial 3
Pacific Islander 1