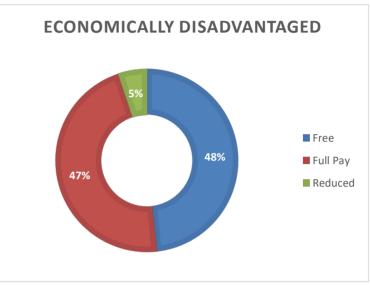

tal          | 3509             |
|                      |                  |





#### 5-Year Enrollment Trend

|                                    | FTE     |
|------------------------------------|---------|
| Fall 2018 FTE                      | 3689.54 |
| Spring 2019 FTE                    | 3680.18 |
| Fall 2019 FTE                      | 3768.72 |
| Spring 2020                        | 3767.50 |
| Fall 2020 FTE                      | 3552.61 |
| Spring 2021 FTE                    | 3533.67 |
| Fall 2021 FTE                      | 3557.53 |
| Spring 2022 FTE                    | 3514.23 |
| Fall 2022 FTE                      | 3538.49 |
| Spring 2023 FTE                    | 3527.13 |
| Headcount 8/23/2023                | 3490.00 |
| *GSRP/Headstart Counted Separately | ·       |













Race & Ethnicity of Teaching Staff
as of 6/30/2023

White
Asian 7
Black 5
Hispanic 4
Multiracial 3
Pacific Islander 1



#### 8970 Whittaker Road, Ypsilanti, Michigan 48197 www.lincolnk12.org

#### Board Executive Committee Meeting Agenda Monday August 7, 2023 Pittman Room at 5:30pm

Jennifer Czachorski, Jennifer LaBombarbe, Matt Bentley, Ty Smith, Karensa Smith, Adam Blaylock and Robert Jansen

- 1. Call to order at 5:30 pm
- 2. Public Comment-no Public Comment
- 3. New Business
  - a. Ryan Rowe-presentation on the possibilities at Bessie Hoffman. He will present to the full Board at the August 14, 2023 Regular meeting.
  - b. Board of Education Consent Agenda August 14, 2023-approved

#### 4. Old Business

- a. Staffing update 23/24 school year-staffing is looking good for th