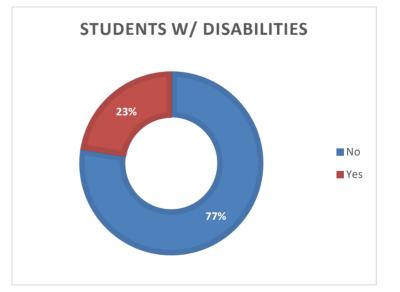

| 3509             |
|                      |                  |





#### 5-Year Enrollment Trend

|                                    | FTE     |
|------------------------------------|---------|
| Fall 2018 FTE                      | 3689.54 |
| Spring 2019 FTE                    | 3680.18 |
| Fall 2019 FTE                      | 3768.72 |
| Spring 2020                        | 3767.50 |
| Fall 2020 FTE                      | 3552.61 |
| Spring 2021 FTE                    | 3533.67 |
| Fall 2021 FTE                      | 3557.53 |
| Spring 2022 FTE                    | 3514.23 |
| Fall 2022 FTE                      | 3538.49 |
| Spring 2023 FTE                    | 3527.13 |
| Headcount 8/23/2023                | 3490.00 |
| *GSRP/Headstart Counted Separately | ·       |













Race & Ethnicity of Teaching Staff
as of 6/30/2023

White
Asian 7
Black 5
Hispanic 4
Multiracial 3
Pacific Islander 1



#### 8970 Whittaker Road, Ypsilanti, Michigan 48197 www.lincolnk12.org

#### Board Executive Committee Meeting Agenda Monday August 7, 2023 Pittman Room at 5:30pm

Jennifer Czachorski, Jennifer LaBombarbe, Matt Bentley, Ty Smith, Karensa Smith, Adam Blaylock and Robert Jansen

- 1. Call to order at 5:30 pm
- 2. Public Comment-no Public Comment
- 3. New Business
  - a. Ryan Rowe-presentation on the possibilities at Bessie Hoffman. He will present to the full Board at the August 14, 2023 Regular meeting.
  - b. Board of Education Consent Agenda August 14, 2023-approved

#### 4. Old Business

- a. Staffing update 23/24 school year-staffing is looking good for the start of