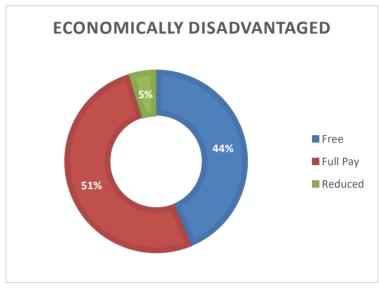

| 20   |
| 12                 | 13   |
| <b>Grand Total</b> | 3621 |
|                    |      |





| 5-Year Enrollment Trend |         |  |  |  |
|-------------------------|---------|--|--|--|
|                         | FTE     |  |  |  |
| Fall 2018 FTE           | 3689.54 |  |  |  |
| Spring 2019 FTE         | 3680.18 |  |  |  |
| Fall 2019 FTE           | 3768.72 |  |  |  |
| Spring 2020             | 3767.50 |  |  |  |
| Fall 2020 FTE           | 3552.61 |  |  |  |
| Spring 2021 FTE         | 3533.67 |  |  |  |
| Fall 2021 FTE           | 3557.53 |  |  |  |
| Spring 2022 FTE         | 3514.23 |  |  |  |
| Fall 2022 FTE           | 3538.49 |  |  |  |
| Spring 2023 FTE         | 3527.13 |  |  |  |
| Headcount 9/20/2023     | 3487.00 |  |  |  |

\*GSRP/Headstart Counted Separately















### Board Executive Committee Meeting Agenda Monday September 18, 2023 Pittman Room at 5:30pm

Jennifer Czachorski, Jennifer LaBombarbe, Matt Bentley, Ty Smith, Paula Robinette and Robert Jansen

- 1. Call to order at 5:36 pm
- 2. Public Comment-no Public Comment
- 3. New Business
  - a. Board of Education Consent Agenda-September 25, 2023-approved
  - Concentric-Does absenteeism data show this program is needed- Last year's 22-23 rate was 29.74%.

#### 4. Old Business

- a. Strategic Plan-The Planning Committee will determine the schedule on how each area is presented to the Board yearly.
- b. Juul Litigation Update- The second half of the Juul litigation needs to be added to the Board agenda for approval.
- c. Review outstanding Board requests RFP timeline, Facilities 5-yea