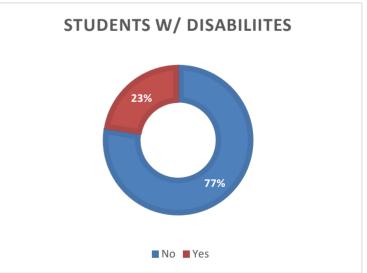

| 12                 | 13   |
| <b>Grand Total</b> | 3621 |
|                    |      |





| 5-Year Enrollment Trend |         |  |  |  |
|-------------------------|---------|--|--|--|
|                         | FTE     |  |  |  |
| Fall 2018 FTE           | 3689.54 |  |  |  |
| Spring 2019 FTE         | 3680.18 |  |  |  |
| Fall 2019 FTE           | 3768.72 |  |  |  |
| Spring 2020             | 3767.50 |  |  |  |
| Fall 2020 FTE           | 3552.61 |  |  |  |
| Spring 2021 FTE         | 3533.67 |  |  |  |
| Fall 2021 FTE           | 3557.53 |  |  |  |
| Spring 2022 FTE         | 3514.23 |  |  |  |
| Fall 2022 FTE           | 3538.49 |  |  |  |
| Spring 2023 FTE         | 3527.13 |  |  |  |
| Headcount 9/20/2023     | 3487.00 |  |  |  |

\*GSRP/Headstart Counted Separately















### Board Executive Committee Meeting Agenda Monday September 18, 2023 Pittman Room at 5:30pm

Jennifer Czachorski, Jennifer LaBombarbe, Matt Bentley, Ty Smith, Paula Robinette and Robert Jansen

- 1. Call to order at 5:36 pm
- 2. Public Comment-no Public Comment
- 3. New Business
  - a. Board of Education Consent Agenda-September 25, 2023-approved
  - Concentric-Does absenteeism data show this program is needed- Last year's 22-23 rate was 29.74%.

#### 4. Old Business

- a. Strategic Plan-The Planning Committee will determine the schedule on how each area is presented to the Board yearly.
- b. Juul Litigation Update- The second half of the Juul litigation needs to be added to the Board agenda for approval.
- c. Review outstanding Board requests RFP timeline, Facilities 5-year plan,