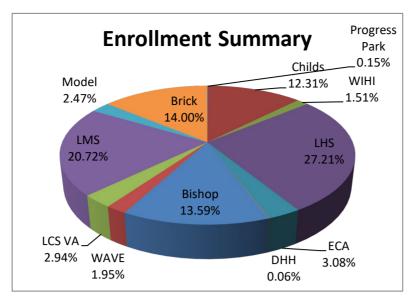

# Enrollment Summary 9/20/2023

| Model              | 155  |
|--------------------|------|
| ECSE               | 21   |
| Evaluation         | 8    |
| Headstart          | 14   |
| GSRP               | 112  |
| Bishop             | 481  |
| K                  | 99   |
| 1                  | 78   |
| 2                  | 74   |
| 3                  | 78   |
| 4                  | 82   |
| 5                  | 70   |
| Brick              | 489  |
| K                  | 86   |
| 1                  | 91   |
| 2                  | 68   |
| 3                  | 97   |
| 4                  | 71   |
| 5                  | 76   |
| Childs             | 507  |
| K                  | 89   |
| 1                  | 72   |
| 2                  | 73   |
| 3                  | 99   |
| 4                  | 85   |
| 5                  | 89   |
|                    |      |
| LMS                | 697  |
| 6                  | 230  |
| 7                  | 250  |
| 8                  | 217  |
| LHS                | 900  |
| 9                  | 241  |
| 10                 | 218  |
| 11                 | 248  |
| 12                 | 193  |
| LCS VA             | 118  |
| K                  | 2    |
| 1                  | 3    |
| 2                  | 6    |
| 3                  | 4    |
| 5                  | 4    |
| 6                  | 5    |
| 7                  | 7    |
| 8                  | 10   |
| 9                  | 7    |
| 10                 | 20   |
| 11                 | 26   |
| 12                 | 24   |
| Progress Park      | 3    |
| 10                 | 3    |
| DHH                | 2    |
| 4                  | 1    |
| 9                  | 1    |
| ECA                | 108  |
| 9                  | 18   |
| 10                 | 24   |
| 11                 | 21   |
| 12                 | 45   |
| WAVE               | 101  |
| 8                  | 2    |
| 9                  | 2    |
| 10                 | 57   |
| 11                 | 8    |
| 12                 | 32   |
| WIHI               | 60   |
| 9                  | 13   |
| 10                 | 14   |
| 11                 | 20   |
| 12                 | 13   |
| <b>Grand Total</b> | 3621 |
|                    |      |