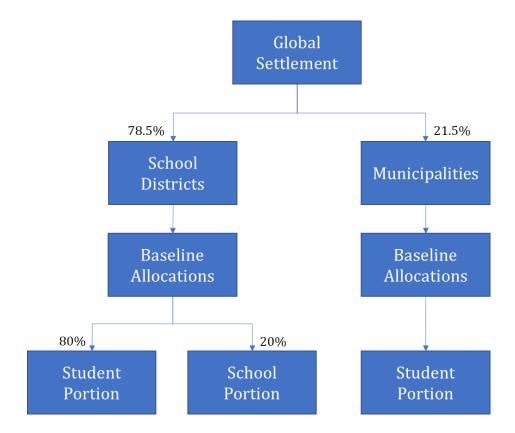

#### 10.1 Juul Settlement

A settlement with the final Defendants in the Juul e-cigarette litigation has been reached. Altria Group, Inc. and Philip Morris USA, Inc., Altria Client Services LLC, Altria Enterprises LLC, and Altria Group Distribution Company (collectively "Altria") have proposed a \$168,250,000 Government entity settlement. Just as we went through with the Juul Settlement, we have a deadline of November 30, 2023, for your board to vote and approve the settlement agreement. Please read the included documents to explain this step in the Juul Settlement. This is presented for information only; Board action will be requested at a subsequent meeting.