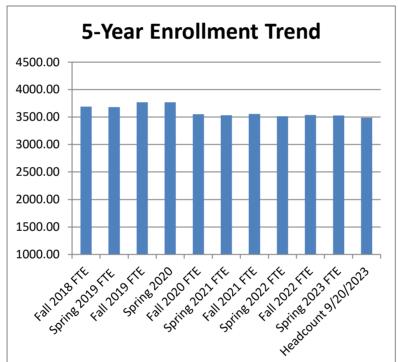

| 5-Year Enrollment Trend |         |  |  |  |
|-------------------------|---------|--|--|--|
|                         | FTE     |  |  |  |
| Fall 2018 FTE           | 3689.54 |  |  |  |
| Spring 2019 FTE         | 3680.18 |  |  |  |
| Fall 2019 FTE           | 3768.72 |  |  |  |
| Spring 2020             | 3767.50 |  |  |  |
| Fall 2020 FTE           | 3552.61 |  |  |  |
| Spring 2021 FTE         | 3533.67 |  |  |  |
| Fall 2021 FTE           | 3557.53 |  |  |  |
| Spring 2022 FTE         | 3514.23 |  |  |  |
| Fall 2022 FTE           | 3538.49 |  |  |  |
| Spring 2023 FTE         | 3527.13 |  |  |  |
| Headcount 9/20/2023     | 3487.00 |  |  |  |