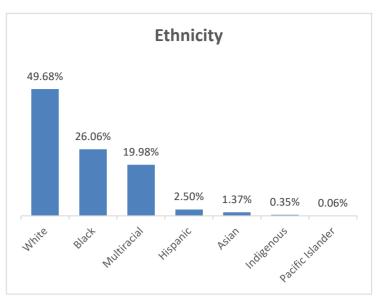

| 7    |
| 10                 | 20   |
| 11                 | 26   |
| 12                 | 24   |
| Progress Park      | 3    |
| 10                 | 3    |
| DHH                | 2    |
| 4                  | 1    |
| 9                  | 1    |
| ECA                | 108  |
| 9                  | 18   |
| 10                 | 24   |
| 11                 | 21   |
| 12                 | 45   |
| WAVE               | 101  |
| 8                  | 2    |
| 9                  | 2    |
| 10                 | 57   |
| 11                 | 8    |
| 12                 | 32   |
| WIHI               | 60   |
| 9                  | 13   |
| 10                 | 14   |
| 11                 | 20   |
| 12                 | 13   |
| <b>Grand Total</b> | 3621 |
|                    |      |





| 5-Year Enrollment Trend |         |  |  |  |
|-------------------------|---------|--|--|--|
|                         | FTE     |  |  |  |
| Fall 2018 FTE           | 3689.54 |  |  |  |
| Spring 2019 FTE         | 3680.18 |  |  |  |
| Fall 2019 FTE           | 3768.72 |  |  |  |
| Spring 2020             | 3767.50 |  |  |  |
| Fall 2020 FTE           | 3552.61 |  |  |  |
| Spring 2021 FTE         | 3533.67 |  |  |  |
| Fall 2021 FTE           | 3557.53 |  |  |  |
| Spring 2022 FTE         | 3514.23 |  |  |  |
| Fall 2022 FTE           | 3538.49 |  |  |  |
| Spring 2023 FTE         | 3527.13 |  |  |  |
| Headcount 9/20/2023     | 3487.00 |  |  |  |

\*GSRP/Headstart Counted Separately















### Board Executive Committee Meeting Agenda Monday September 18, 2023 Pittman Room at 5