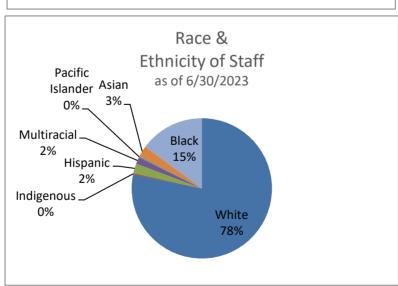

|
| 12                 | 13   |
| <b>Grand Total</b> | 3621 |
|                    |      |





| 5-Year Enrollment Trend |         |  |  |  |
|-------------------------|---------|--|--|--|
|                         | FTE     |  |  |  |
| Fall 2018 FTE           | 3689.54 |  |  |  |
| Spring 2019 FTE         | 3680.18 |  |  |  |
| Fall 2019 FTE           | 3768.72 |  |  |  |
| Spring 2020             | 3767.50 |  |  |  |
| Fall 2020 FTE           | 3552.61 |  |  |  |
| Spring 2021 FTE         | 3533.67 |  |  |  |
| Fall 2021 FTE           | 3557.53 |  |  |  |
| Spring 2022 FTE         | 3514.23 |  |  |  |
| Fall 2022 FTE           | 3538.49 |  |  |  |
| Spring 2023 FTE         | 3527.13 |  |  |  |
| Headcount 9/20/2023     | 3487.00 |  |  |  |

\*GSRP/Headstart Counted Separately















### Board Executive Committee Meeting Agenda Monday September 18, 2023 Pittman Room at 5:30pm

Jennifer Czachorski, Jennifer LaBombarbe, Matt Bentley, Ty Smith, Paula Robinette and Robert Jansen

- 1. Call to order at 5:36 pm
- 2. Public Comment-no Public Comment
- 3. New Business
  - a. Board of Education Consent Agenda-September 25, 2023-approved
  - Concentric-Does absenteeism data show this program is needed- Last year's 22-23 rate was 29.74%.

#### 4. Old Business

- a. Strategic Plan-The Planning Committee will determine the schedule on how each area is presented to the Board yearly.
- b. Juul Litigation Update- The second half of the Juul litigation needs to be added to the Board agenda for approval.
- c. Review outstanding Board requests RFP timeline, Facilities 5-year plan